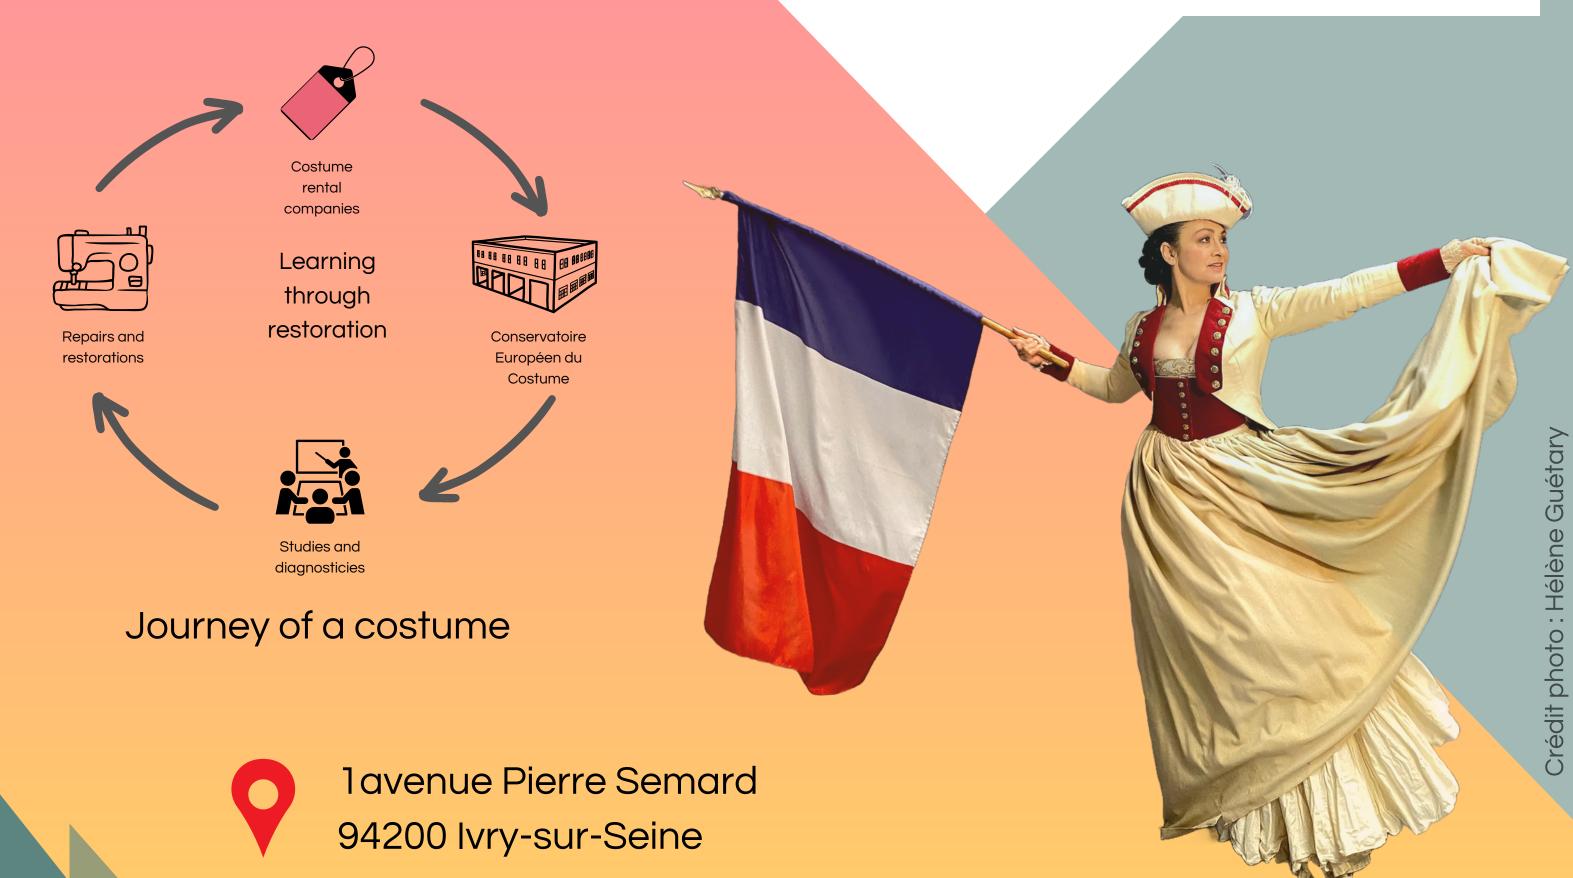

## Training in the creation and eco-responsible restoration of stage costumes

- 4 weeks of workshop training
- 6 to 8 students per session
- A period studied per session
- A discovery of old and new techniques
- Learning about eco-design and recycling